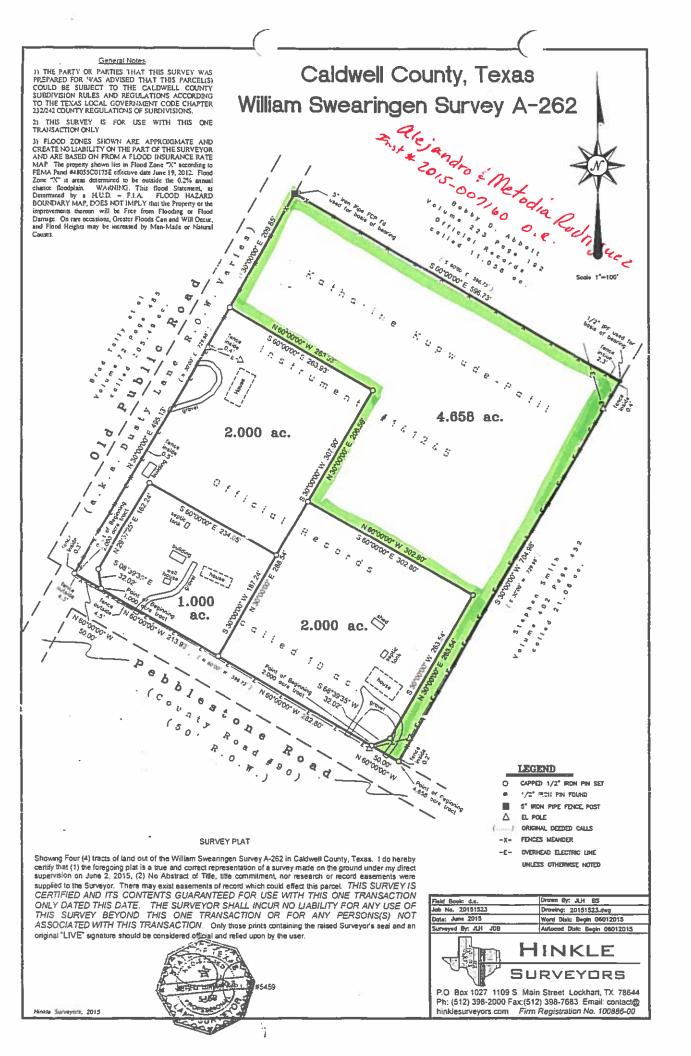

acre tract to my adjoining neighbor. My daughter, Katharine Kupwade-Patil, granted me the tract in 2015 so I could build a house near her. However I have had several serious surgeries since then and I cannot build as planned. I am mobility impaired and want to be in a more central location near my doctors.

My adjoining neighbor Alejandro and Metodia Rodriguez want to buy the tract. I am asking you for a Variance Request and to be released from the five year stipulation. I have attached the Variance Request fee of \$275.00.

The family land grant was finalized August 2015 and the five year stipulation terminates in 2020. I am only requesting one tract from the family land grant be released.

Thank you, Flewer Melville, P.O. Box 418, Lockhart, TX 78644. 512-801-7481, Dalecorner@gmail.com





#### **ELEANOR LAY MELVILLE** ANN OLIVIA WHITTIER P O BOX 418

LOCKHART, TX 78644-0418

♦ FirstLockhart

www.firstlockhart.com 877-396-3416

lor\_

CALDWELL COUNTY SANITATION DEPT.

405 E. MARKET ST. LOCKHART, TEXAS 78644 (512) 398-1803 6808

RECEIVED FROM FOR Thank You CASH AMOUNT OF ACCOUNT

THIS PAYMENT BALANCE DUE CHECK
CREDIT CARD
MONEY ORDER

BY.



# CERTIFICATION OF APPROVAL FOR A FAMILY LAND GRANT BY CALDWELL COUNTY

Caldwell County approved this Family Land Grant exception number 5081 to the platting requirements of the Caldwell County Development Ordinance.

This Certification of Approve applies to a Family Land Grant exception wherein the following named person(s) is (are) listed the Owner(s) and Grantor(s) and the following named individual(s) is/are named as listed family