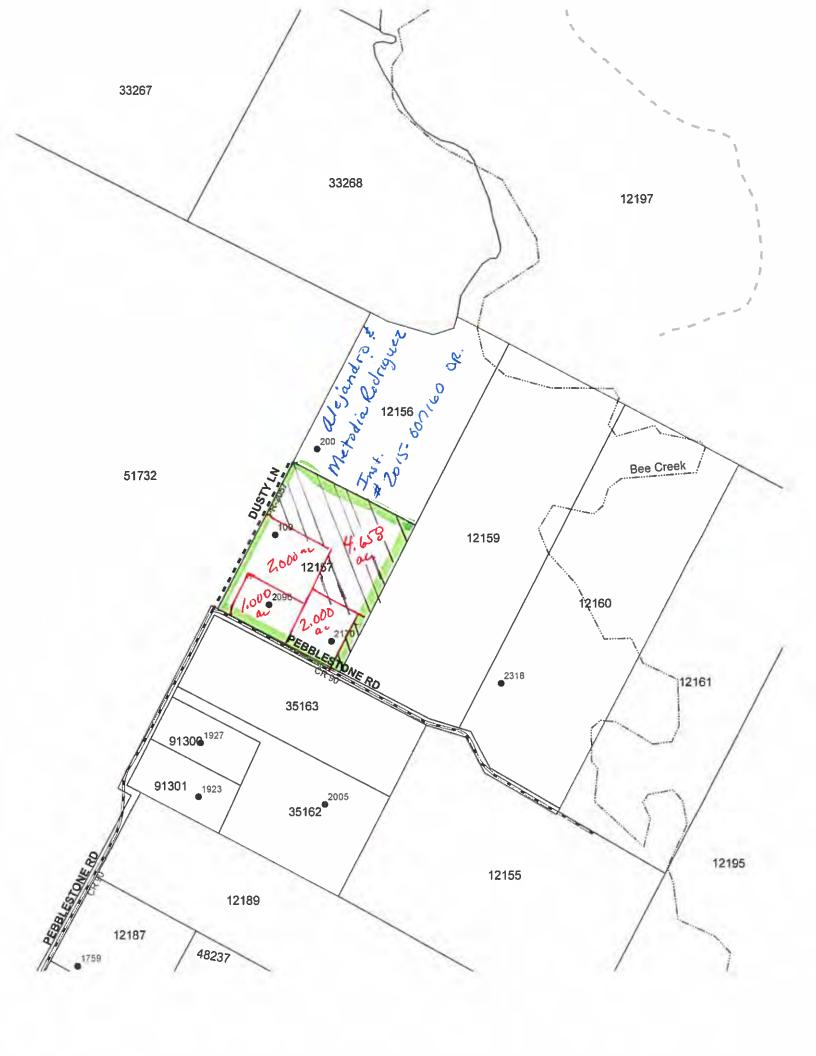

cre tract to my adjoining neighbor. My daughter, Katharine Kupwade-Patil, granted me the tract in 2015 so I could build a house near her. However I have had several serious surgeries since then and I cannot build as planned. I am mobility impaired and want to be in a more central location near my doctors.

My adjoining neighbor Alejandro and Metodia Rodriguez want to buy the tract. I am asking you for a Variance Request and to be released from the five year stipulation. I have attached the Variance Request fee of \$275.00.

The family land grant was finalized August 2015 and the five year stipulation terminates in 2020. I am only requesting one tract from the family land grant be released.

Thank you, Flewer Melville, P.O. Box 418, Lockhart, TX 78644. 512-801-7481, Dalecorner@gmail.com





#### **ELEANOR LAY MELVILLE** ANN OLIVIA WHITTIER P O BOX 418

LOCKHART, TX 78644-0418

♦ FirstLockhart

www.firstlockhart.com 877-396-3416

lor\_

CALDWELL COUNTY SANITATION DEPT.

405 E. MARKET ST. LOCKHART, TEXAS 78644 (512) 398-1803 6808

RECEIVED FROM FOR Thank You CASH AMOUNT OF ACCOUNT

THIS PAYMENT BALANCE DUE CHECK
CREDIT CARD
MONEY ORDER

BY.



# CERTIFICATION OF APPROVAL FOR A FAMILY LAND GRANT BY CALDWELL COUNTY

Caldwell County approved this Family Land Grant exception number 5081 to the platting requirements of the Caldwell County Development Ordinance.

This Certification of Approve applies to a Family Land Grant exception wherein the following named person(s) is (are) listed the Owner(s) and Grantor(s) and the following named individual(s) is/are named as listed family m