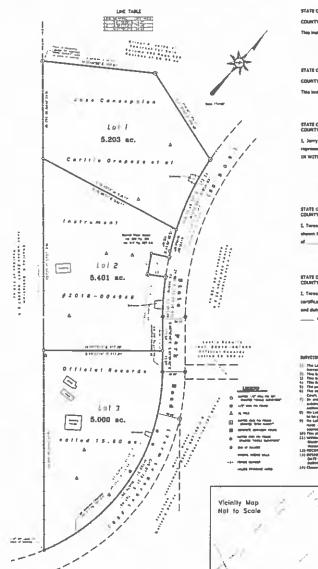

North American Subble two or the Manuell 152 beat as more american described for the Millioning Prince (2) Courses.

(1) I Si E. Singman Did minimized 30 beat counted W 64-127 Feet to a case or "I" and an aid stamped "MALE SLAVETYS" in the Mille E. Singman Did minimized 30 beat State of Course The Intel® (3) State of Course The Mille State of Course The Intel® (3) State of Course The Millioning State of Course The Millioning State of Course The Intel® (3) State of Course State of Course The Millioning State of Course State of Course State of Course State of Course Office and State of Course State of Course

is set in the SE-re of the land 13 (A) some that and the Not line of PM + 20 As the Noticeing Breek (2) countries on a common of the No. 20 As the set in the Noticeing Breek (2) As th



COUNTY OF CALDWELL

We, the undereigned emercy of the level present in the plat and discreptual to Leaf-removed. \$2,012.9,094.6 of the Official Secretal
of Caldwell Carety, Too to and desepholised in \$7.500.7 P.648.4 CASE 5 on the Secretal Secretal Secretal Action (Secretal Secretal Secretar Secretal Secretal Secretal Secretar Secretal Secretar Secretal Secretal Secretar Secretar Secretar Secretal Secretar Secretar Secretal Secretar Secretar Secretar Secretar Secretar Secretar Secretar

| DATE